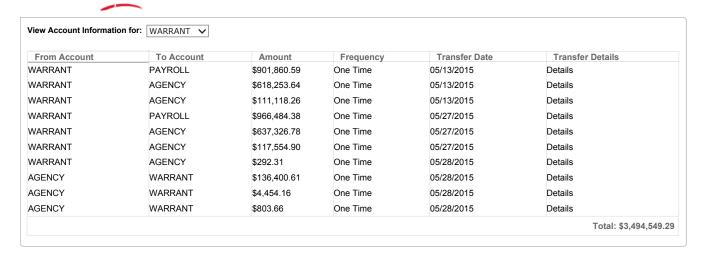

|                |              |             |            |                           |                    | Se    |
|----------------|--------------|-------------|------------|---------------------------|--------------------|-------|
| Wire Name:     | Transmitted: | Amount:     | Rep Code:  | Receiving Account Number: | Receiving FI:      | OMAD: |
| The OMNI Group | 05/15/2015   | \$40,692.73 | 0809140002 | 215319939                 | JPMCHASE           |       |
| The OMNI Group | 05/28/2015   | \$40,642.73 | 0809140002 | 215319939                 | JPMCHASE           |       |
| FSA            | 05/29/2015   | \$1,385.00  | 0823140008 | 1002034901                | VILLAGE BK & TRUST |       |
| DCRP           | 05/29/2015   | \$828.12    | 0823140009 | 304230960