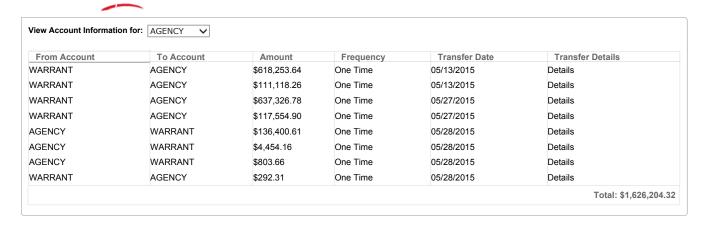

|                |              |             |            |                           |                    | Se    |
|----------------|--------------|-------------|------------|---------------------------|--------------------|-------|
| Wire Name:     | Transmitted: | Amount:     | Rep Code:  | Receiving Account Number: | Receiving FI:      | OMAD: |
| The OMNI Group | 05/15/2015   | \$40,692.73 | 0809140002 | 215319939                 | JPMCHASE           |       |
| The OMNI Group | 05/28/2015   | \$40,642.73 | 0809140002 | 215319939                 | JPMCHASE           |       |
| FSA            | 05/29/2015   | \$1,385.00  | 0823140008 | 1002034901                | VILLAGE BK & TRUST |       |
| DCRP           | 05/29/2015   | \$828.12    | 0823140009 | 304230960